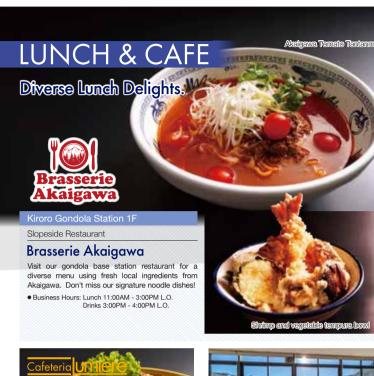

## Pizzeria Akaigawa

Pizzaria where you can enjoy authentic pizza. A variety of dishes for take-out are also available.

Business Hours: 11:00AM - 4:30PM L.O.

Restaurant

### YUKASHI ALPINE BISTRO

A fine dining experience emphasizing carefully selected Hokkaido ingredients, situated in the ski-in/ski-out condominium hotel "Yu Kiroro."

Business Hours: Breakfast 7:00AM - 11:00AM Lunch, Dinner 12:00PM - 9:30PM