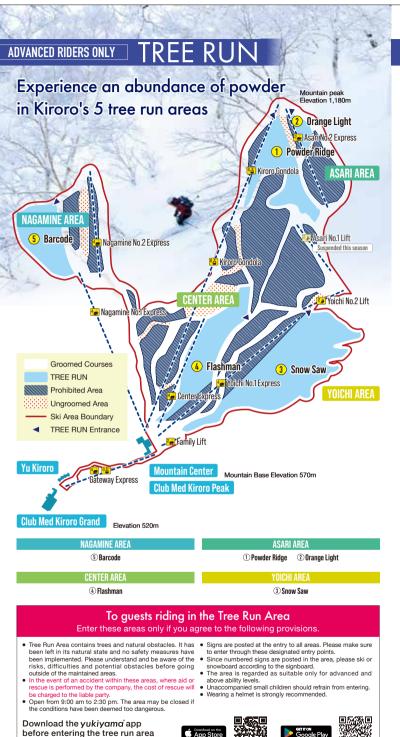

# KIRORO FIRST TRACK Limited number of admissions

- Operation Period: Dec. 14 (Sat.), 2024 Mar. 31 (Sun.), 2025
- Operation Time: 8:45AM 8:59AM
- Price: ¥1,000 (once) \* Please purchase at the ticket counter.
   Operating Lift: Kiroro Gondola
- Accessible Courses: Asari Dynamic Course joins Nagamine Course 1 midway
- \* Please note operation might be closed or cancelled due to weather conditions.