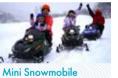

## **Snow Activity World 2024**

- Open period: Dec. 14 (Sat.), 2024 Mar. 31 (Sun.), 2025 Closed: Every Sunday
- Open hours: 9:30AM 4:00PM

Enjoy the exhilaration on our

safe snowmobiles, designed for children aged 7 and above, with

a maximum speed of 12 km/h!

\* The open period may be changed or canceled due to weather or snowfall conditions \* It varies depending on the item. \* Fee is per person, tax included.

Kiroro's mascot POW