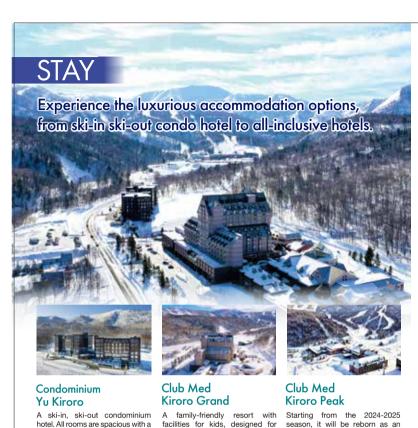

### Restaurant & Café

- Brasserie Akaigawa
- 1 Café Le Lift Kiroro × Salomon
- Pizzeria Akaigawa
- 1 Lumiere
- 1 The Lounge, Premium
- WDC Waffle Shop
- (B) Crest
- 16 KURO IRODORI

living area and a full kitchen,

making them perfect for groups or