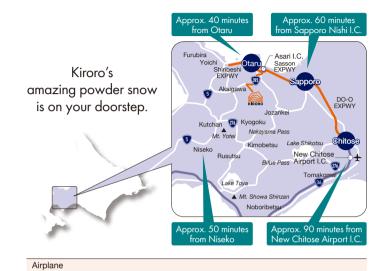

# ACCESS

| Haneda Airport - New Chitose Airport                                                                                                                            | Approx. 100 min.          |
|-----------------------------------------------------------------------------------------------------------------------------------------------------------------|---------------------------|
| Kansai Airport - New Chitose Airport                                                                                                                            | Approx. 130 min.          |
| JR Train                                                                                                                                                        |                           |
| New Chitose Airport - JR Otaru Chikko Station                                                                                                                   | Approx. 70 min.           |
| New Chitose Airport - JR Minami Otaru Station                                                                                                                   | Approx. 75 min.           |
| $^*$ Approx. 40 minutes by taxi from JR Otaru Chikko Station / JR Minami Otaru $^*$ Taxi fare from either station is Approx. $\forall 7,000$ - $\forall 8,000.$ | Station to Kiroro Resort. |
| Kiroro Ski Bus                                                                                                                                                  | Reservation required      |
| JR Sapporo Station, Sapporo Downtown Hotels - Kiroro Resort                                                                                                     | Approx. 100 - 130 min.    |
| JR Otaru Chikko Station - Kiroro Resort                                                                                                                         | Approx. 45 min.           |
| JR Otaru Station, Otaru Downtown Hotels - Kiroro Resort                                                                                                         | Approx. 75 min.           |
| Car                                                                                                                                                             |                           |
| New Chitose Airport I.C. (DO-O EXP.) - Asari I.C. (Sasson EXP.) - Kiroro Resort                                                                                 | Approx. 90 min.           |
| Sapporo Nishi I.C. (Sasson EXP.) - Asari I.C. (Sasson EXP.) - Kiroro Resort                                                                                     | Approx. 60 min.           |
| Asari I.C. (Sasson EXP.) - Kiroro Resort                                                                                                                        | Approx. 30 min.           |
|                                                                                                                                                                 |                           |