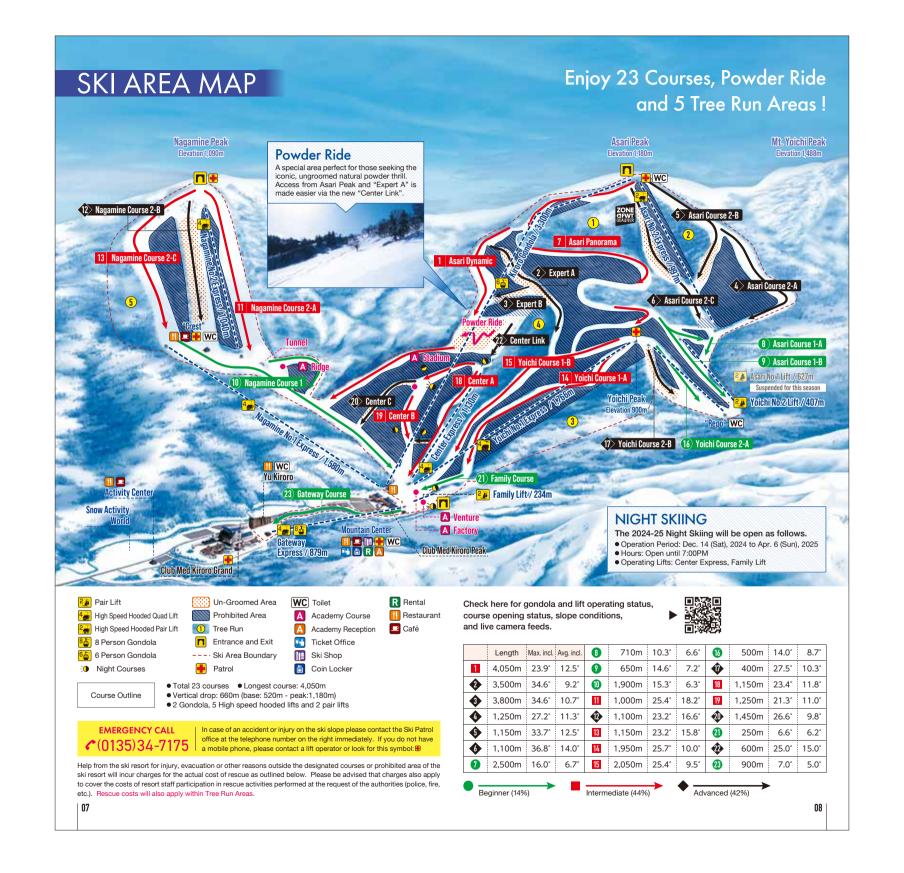

# KIRORO FIRST TRACK Limited number of admissions

- Operation Period: Dec. 14 (Sat.), 2024 Mar. 31 (Sun.), 2025
- Operation Time: 8:45AM 8:59AM
- Price: ¥1,000 (once) \* Please purchase at the ticket counter.
   Operating Lift: Kiroro Gondola
- Accessible Courses: Asari Dynamic Course joins Nagamine Course 1 midway
- \* Please note operation might be closed or cancelled due to weather conditions.